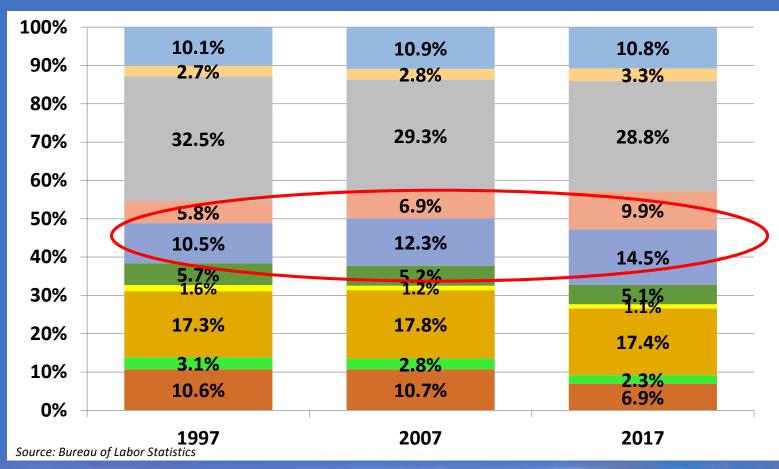

### Diversification Progress Want Strong Growth When LQ < 1

| Industry Sector                       | Location Quotient<br>(2017) | % Chng. (2007-2017) |
|---------------------------------------|-----------------------------|---------------------|
| Total All Industries                  |                             |                     |
| Education & Health Services           | 0.6                         | 23%                 |
| Other Services                        | 0.8                         | <b>21%</b>          |
| Information                           | 0.6                         | 8%                  |
| Professional & Business Services      | 1.0                         | 7%                  |
| Government                            | 0.7                         | 5%                  |
| Financial Activities                  | 0.9                         | 1%                  |
| Trade, Transportation & Utilities     | 0.9                         | 1%                  |
| Natural Resources & Mining            | 0.1                         | 1%                  |
| Manufacturing                         | 0.3                         | -5%                 |
| Leisure & Hospitality                 | 2.7                         | -12%                |
| Construction                          | 1.4                         | -26%                |
| Source: US Bureau of Labor Statistics |                             |                     |

# White Collar Growth Blue Collar...Not So Much

DE STATEAR