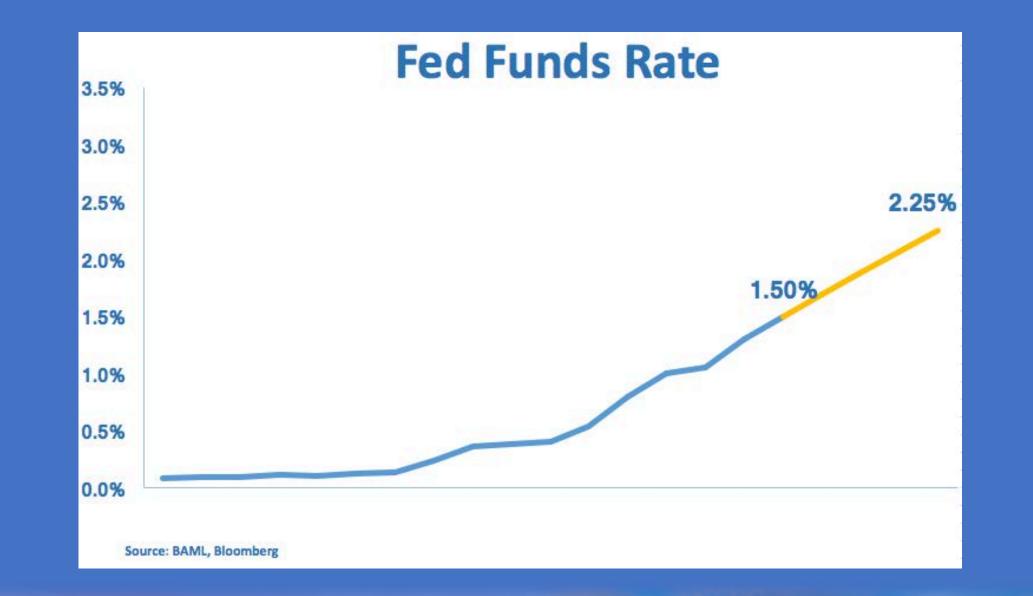

#### **Modestly Higher Interest Rates**

#### U.S. Federal Funds Rate Since 2001

Federal Reserve upper interest rate benchmark (in %) and respective Fed chairs

In 2017, the price of single family homes in Southern Nevada rose by **16%** (Source: Home Builders Research)