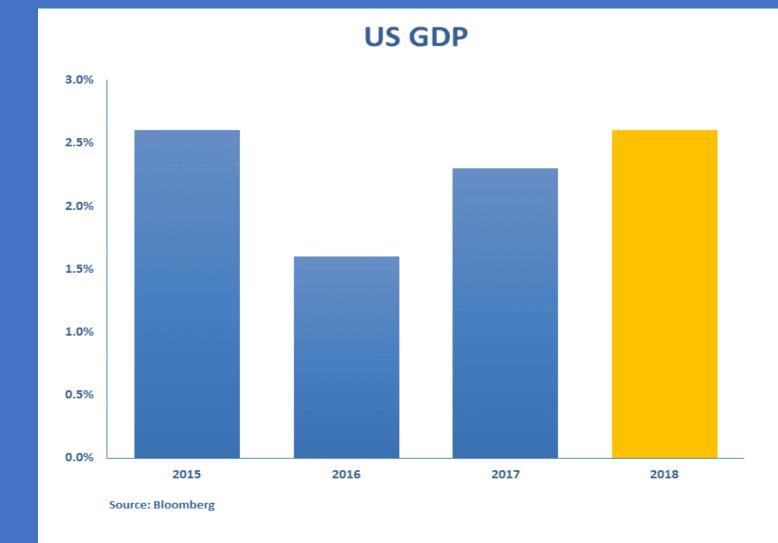

#### Percentage Real GDP Growth

## Last year we said...

Source: Bloomberg

## And now...?