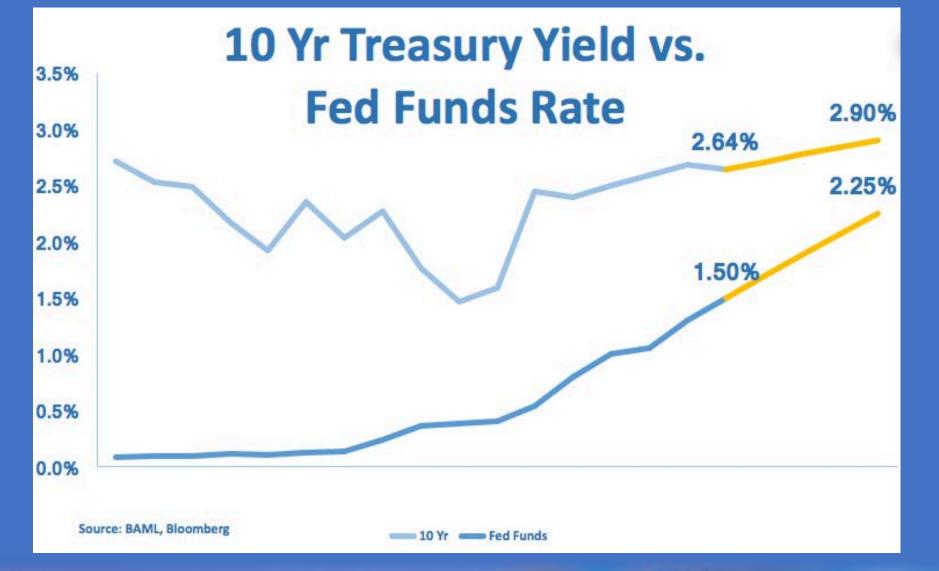

#### **Modestly Higher Interest Rates**

#### U.S. Federal Funds Rate Since 2001

Federal Reserve upper interest rate benchmark (in %) and respective Fed chairs

In 2017, the price of single family homes in Southern Nevada rose by **16%** (Source: Home Builders Research)