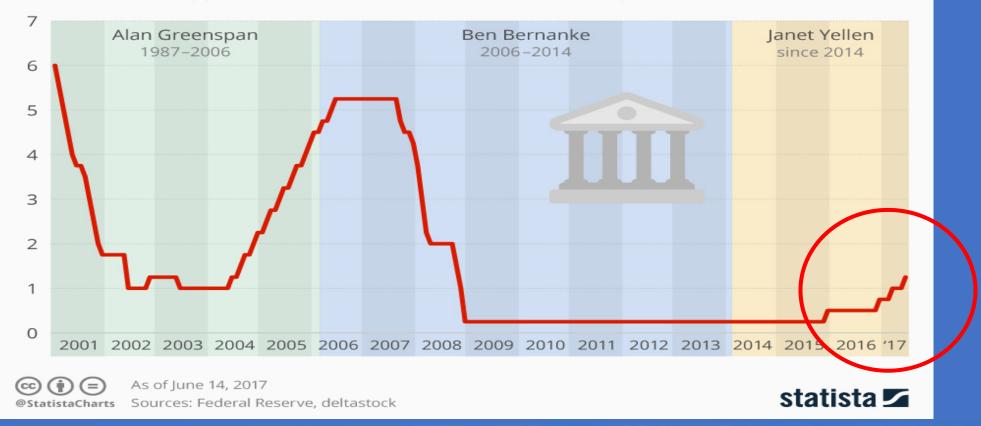

#### **Modestly Higher Interest Rates**

#### U.S. Federal Funds Rate Since 2001

Federal Reserve upper interest rate benchmark (in %) and respective Fed chairs

In 2017, the price of single family homes in Southern Nevada rose by **16%** (Source: Home Builders Research)