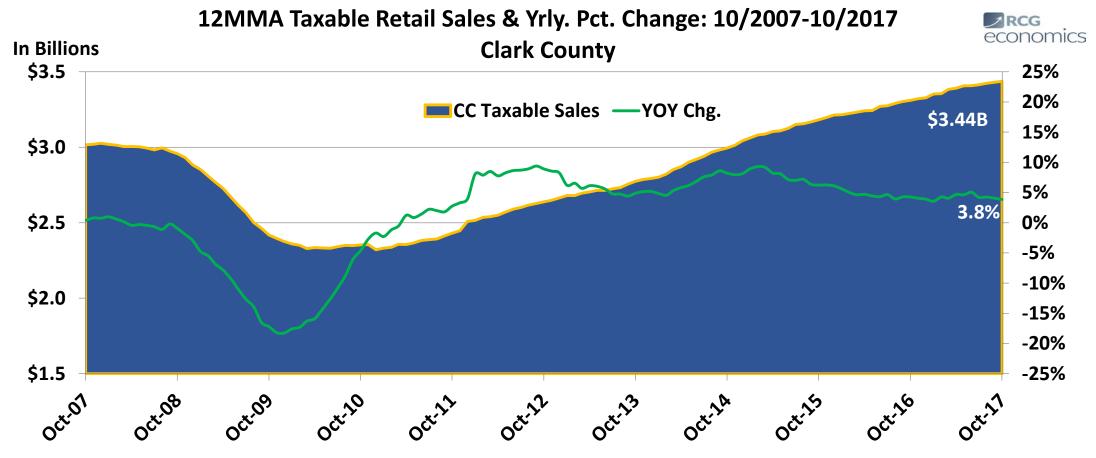

### **Retail Sales Are Growing Steadily**

Source: Nevada Department of Taxation