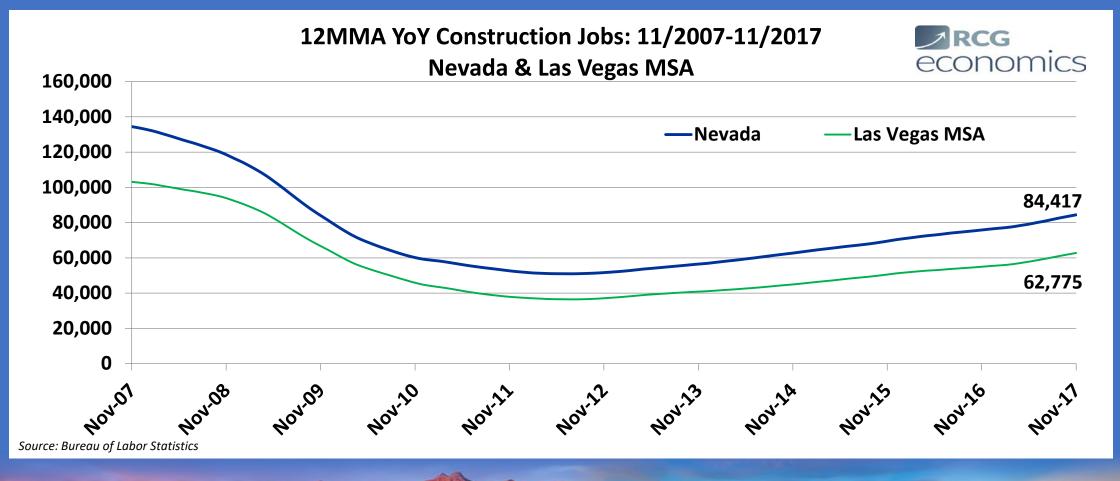

#### How About One of So. NV's Favorite Industries?

# **Construction Jobs Below Peak But Steadily Building**