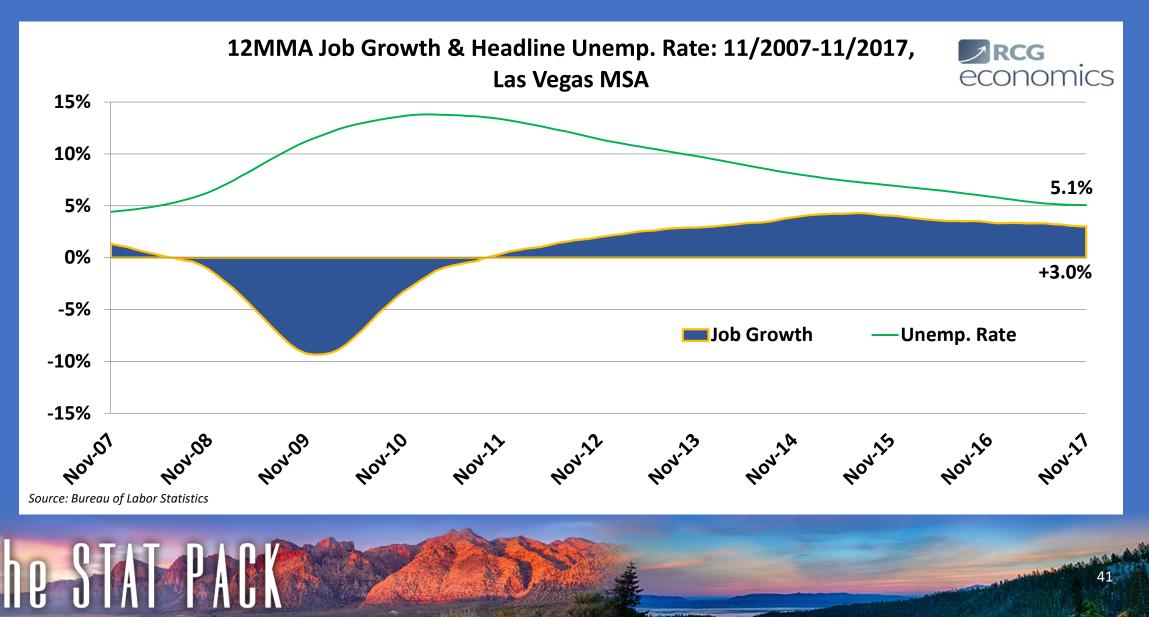

#### The Job Market: We're Back

Source: Giphy.com

#### 56,000 Jobs Above 2007 Peak