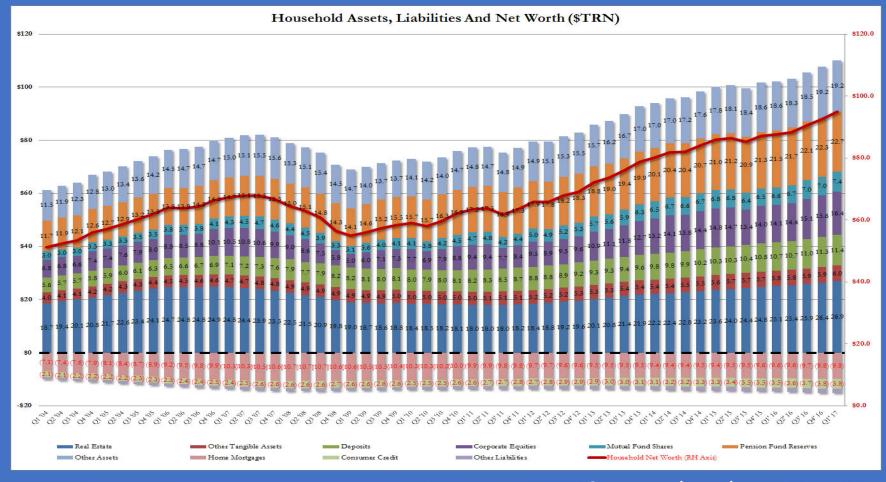

| +39% |
| Markets           | Germany              | +28% |
| Up                | Japan                | +24% |
| (2017)            | <b>Great Britain</b> | +22% |
| Source: Bloomberg | U.S. S&P 500         | +22% |

#### **Robust Global Markets = International Visitors**



Source: mccarran.com

#### **Global Growth Helps Las Vegas**

#### 42.2 million visitors (2017)

the STAT PACK

#### \$129.45 average room rate (+2.8%)

Source: LVCVA

#### **Modestly Higher Interest Rates**

#### U.S. Federal Funds Rate Since 2001

Federal Reserve upper interest rate benchmark (in %) and respective Fed chairs



In 2017, the price of single family homes in Southern Nevada rose by **16%** (Source: Home Builders Research)

the STAT PACK



Source: iStock.com

#### **Record High Consumer Net Worth**



Source: Bloomberg

# FIELSES FIELS MAYUHAVESOMEMORE guickmeme.com

## But can this continue?

the STAT PACK

#### Source: http://entertainment.ie

## Is an 8-year expansion normal...?

the STAT PACK



Source: https://za.pinterest.com/pin/510947520208083891/

## Extra Innings...?

## **Really?**

the STAT PACK



Source: www.hlntv.com



#### **High CEO Confidence**



Source: Bloomberg

#### **Even Higher Small Business Confidence**



Source: Bloomberg

#### **Really High Consumer Confidence**

SOURCE: University of Michigan

the STAT PACK



**BUSINESS INSIDER** 





## Tax Reform Adds Octane

the STAT PACK

Source: iStock.com



## the STAT PACK

.....



## the Stat Pack

#### Percentage Real GDP Growth

## Last year we said...



Source: Bloomberg



## And now...?



## Reasons W