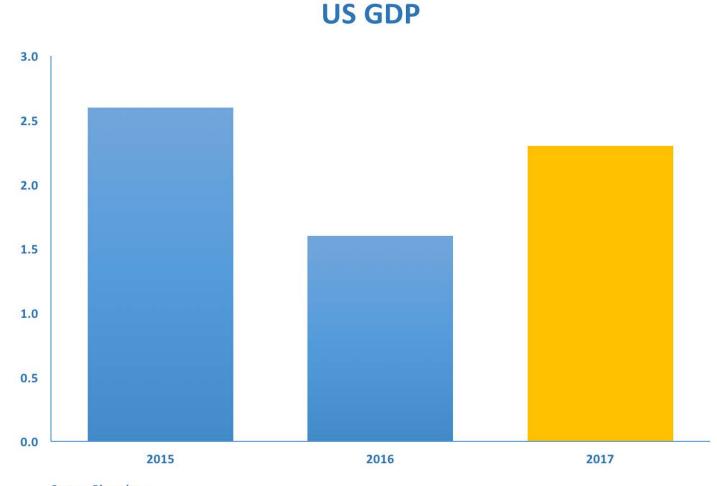

#### Percentage Real GDP Growth

## Last year we said...

Source: Bloomberg

## And now...?