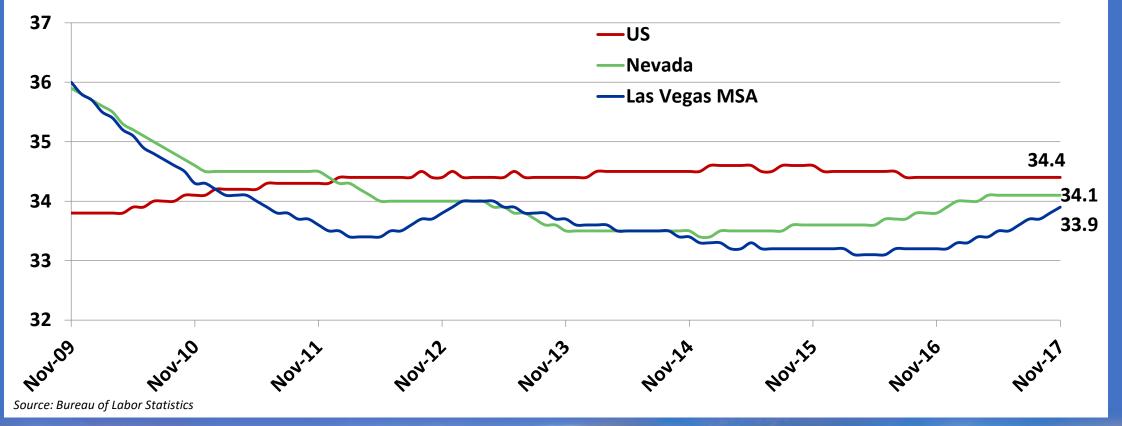

#### Full-Time Ahead! Las Vegas Hours Catching Up

12MMA Avg. Weekly Hours Worked: 11/2009-11/2017, US, NV & Las Vegas MSA