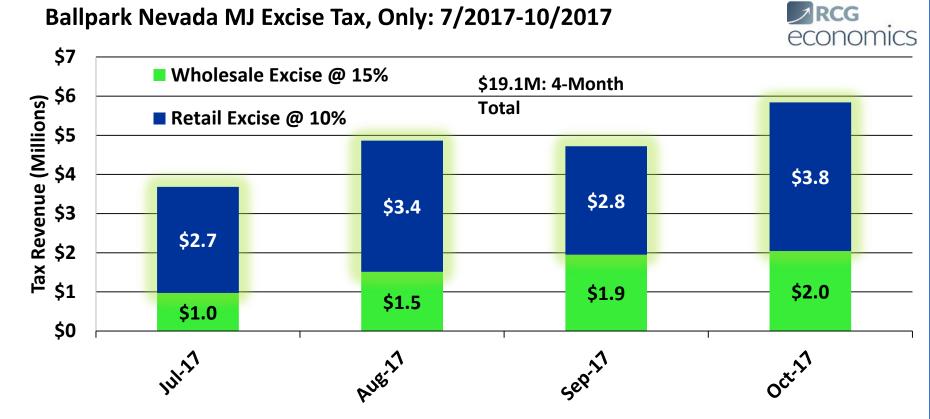

# Weed Money... Like... Whoa

the STAT PACK

• Wholesale Excise Tax (Recreational & Medical) • Retail Excise Tax (Recreational Only) Plus Sales Taxes & **Licensing Fees** 

#### Holy Smokes! Adult-Use MJ's Glowing Green Start: Excise Taxes Alone

Note: State Marijuana Retail Excise Tax (10% Rate - Recreational); State Marijuana Wholesale Excise Tax (15% Rate - Recreational and Medical). Source: Nevada Department of Taxation