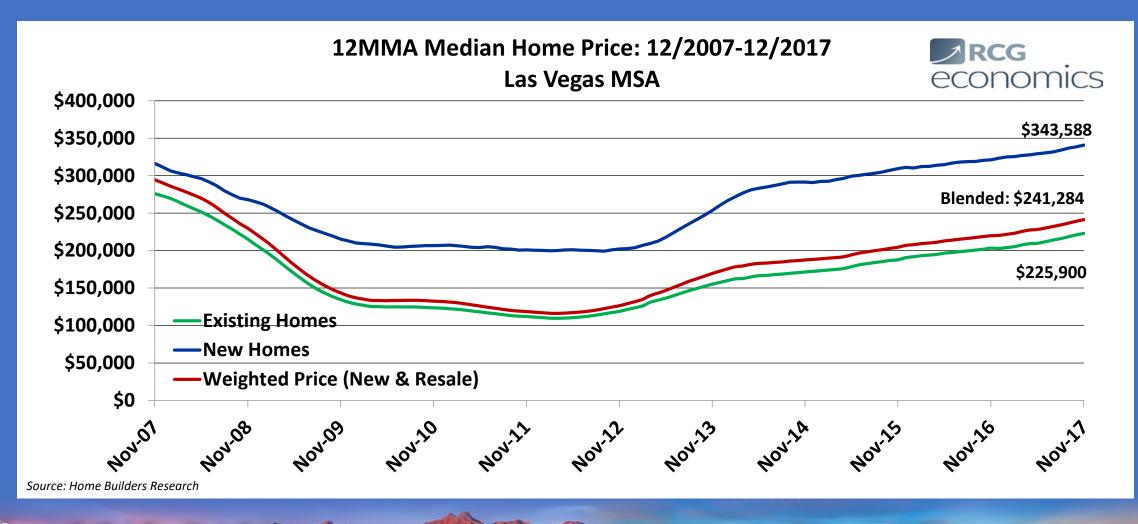

#### **Resales Still Recovering: New Homes Too Hot?**

### New Home Sales Flat Prices Matter!