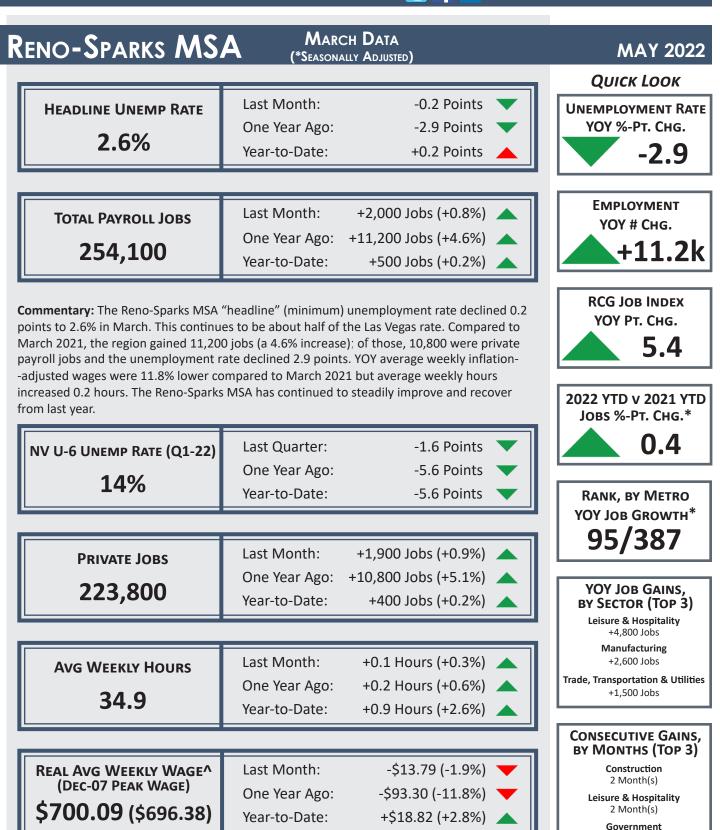

### JOB FLASH

### ▶ RCG economics

2 Month(s)

www.rcgecon.com | 🕒 🕇 in

^Real Avg. Weekly Wage in 2007 dollars.