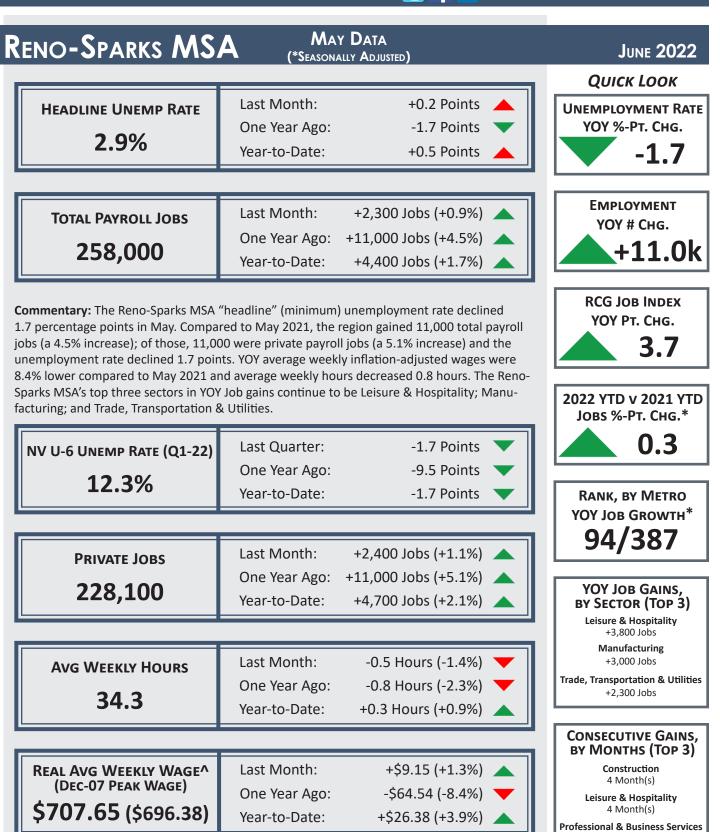

### JOB FLASH

#### **RCG** economics

3 Month(s)

www.rcgecon.com | 🕒 🕇 in

^Real Avg. Weekly Wage in 2007 dollars.